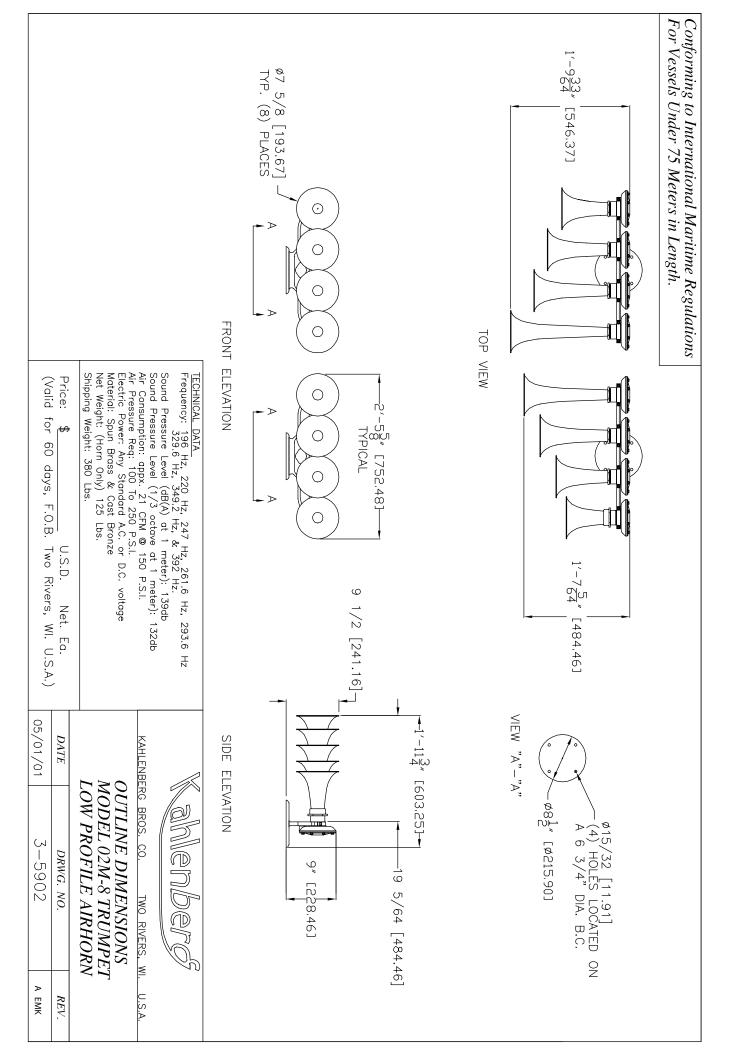

## TECHNICAL DATA

<u>Fundamental Frequencies</u>: 196 to 392 Hz

S.P.L. (1/3 Octave @ 1 Meter): 132 dB

Air Consumption: Appx. 14 C.F.M. @ 100 p.s.i., 7 l/s @ 7 bar

#### Air Pressure Required:

100 to 150 p.s.i., 7 to 10 bar (Higher pressures with optional regulators)

<u>Electrical Power Required:</u> A.C. or D.C. Voltage <u>Material</u>: Cast Bronze, Spun Brass

Net Weight: 125 lbs., 57 kg.

## Finishes:

Kahlenberg Chrome Plate, TGIC Sky White Powdercoat, Gold or Black Chrome PVD

#### Dimensions:

26.5" x 29.75" x 24.5" (673x756x622) (dimensions without optional light)

- BRONZE AND SPUN BRASS, TRIPLE CHROME PLATED, (other finishes available)
- PRE-PROGRAMMED SONGS PROVIDED
- EASY PROGRAMMING WITH EXTERNAL KEYBOARD
- MEETS OR EXCEEDS IMO/SOLAS REQUIREMENTS
- ONE OF A KIND SOUND FOR THE MOST EXCEPTIONAL YACHTS