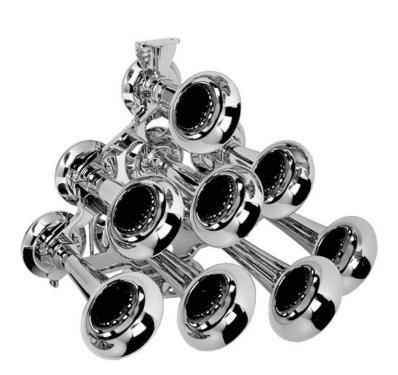

# Model O2M Musical Yacht Horn

Kahlenberg Model O2M is an eight trumpet musical air horn for megayachts and cruise vessels. Playable at the touch of a button from the vessel's main console, the O2M Musical Air Horn is supplied with a variety of pre-programmed songs. Additonal songs can be added using an electronic keyboard. The model O2M Air Horn is offered in the configuration shown or in a "Low-Profile" design.

#### Dimensions:

26.5" x 29.75" x 24.5" (673x756x622) (dimensions without optional light)

- BRONZE AND SPUN BRASS, TRIPLE CHROME PLATED, (other finishes available)
- PRE-PROGRAMMED SONGS PROVIDED
- EASY PROGRAMMING WITH EXTERNAL KEYBOARD
- MEETS OR EXCEEDS IMO/SOLAS REQUIREMENTS
- ONE OF A KIND SOUND FOR THE MOST EXCEPTIONAL YACHTS