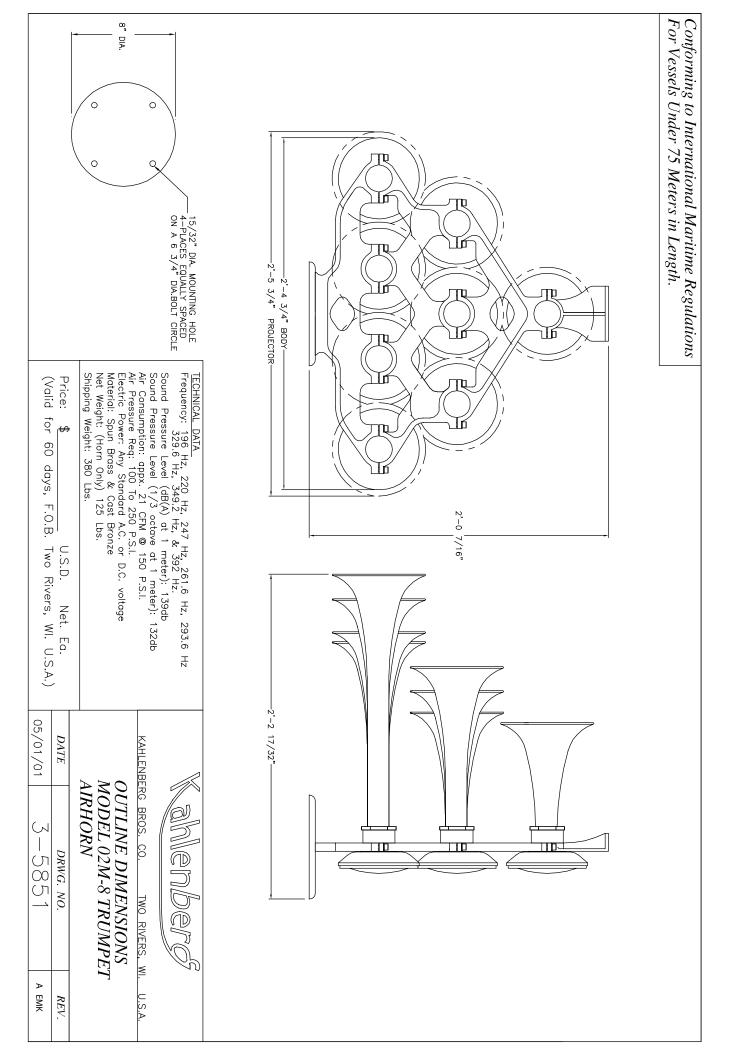

## TECHNICAL DATA

<u>Fundamental Frequencies</u>: 196 to 392 Hz

S.P.L. (1/3 Octave @ 1 Meter): 132 dB

Air Consumption: Appx. 14 C.F.M. @ 100 p.s.i., 7 l/s @ 7 bar

#### Air Pressure Required:

100 to 150 p.s.i., 7 to 10 bar (Higher pressures with optional regulators)

<u>Electrical Power Required:</u> A.C. or D.C. Voltage <u>Material</u>: Cast Bronze, Spun Brass

Net Weight: 125 lbs., 57 kg.

## Finishes:

Kahlenberg Chrome Plate, TGIC Sky White Powdercoat, Gold or Black Chrome PVD

#### Dimensions:

26.5" x 29.75" x 24.5" (673x756x622) (dimensions without optional light)

- BRONZE AND SPUN BRASS, TRIPLE CHROME PLATED, (other finishes available)
- PRE-PROGRAMMED SONGS PROVIDED
- EASY PROGRAMMING WITH EXTERNAL KEYBOARD
- MEETS OR EXCEEDS IMO/SOLAS REQUIREMENTS
- ONE OF A KIND SOUND FOR THE MOST EXCEPTIONAL YACHTS